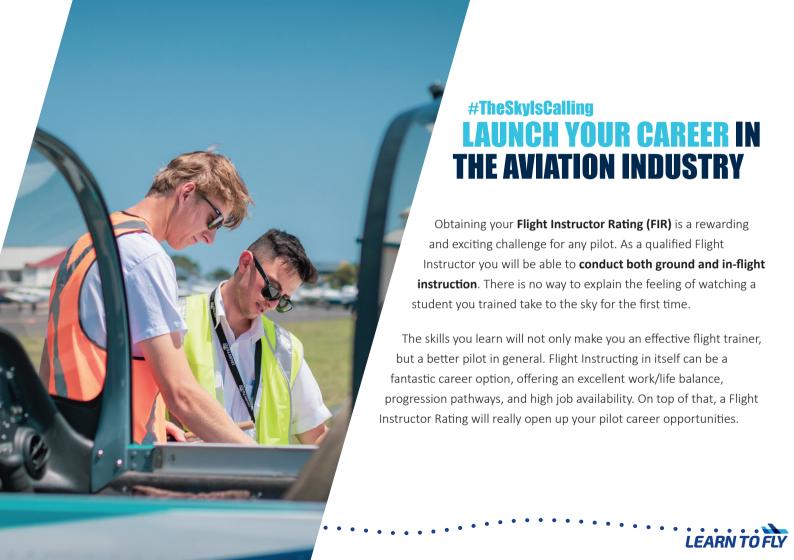

## **FLIGHT INSTRUCTOR RATING (FIR)**

**TEACH THE NEXT GENERATION OF PILOTS** 

LEARN TO FLY

THE BEST WAY TO BUILD YOUR FLYING EXPERIENCE

Even if you're not looking for a long-term career, undertaking work as a Flight Instructor is **the perfect way to gain experience**, build your Pilot in Command (PIC) flying hours and teach others about what you're really passionate about: flying.

Many aviation jobs (including qualification for an airline pilot role) require that you have a minimum amount of flying hours. Getting paid to teach as a Flight Instructor enables you to build hours whilst refining and adding to your own piloting techniques and skill set.

While working as a Flight Instructor, you have the opportunity to undertake a range of training endorsements, allowing you to teach students in more varied flight activities. This even further expands the ways in which you can build hours.