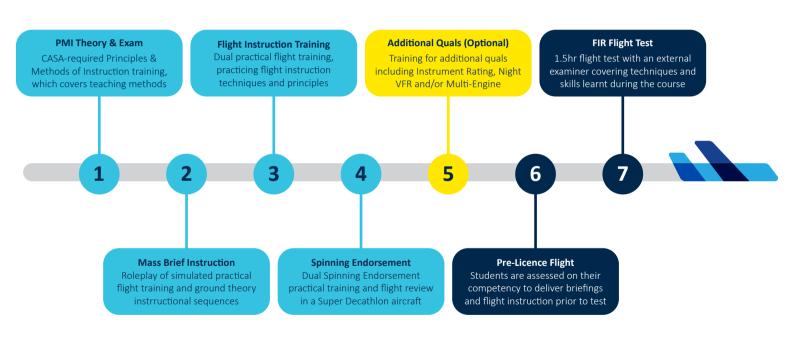

# FLIGHT INSTRUCTOR RATING COURSE PROCESS

#### WEEK 1

Day 1 PMI (FAA booklet chapters 1-4)

Day 2 Briefing formats/methods, demo effects of controls

Day 3-5 Practical flight training

### WEEK 2

Day 1 PMI (FAA booklet chapters 5-9)

Day 2 Student briefing readbacks, demo straight and level

Day 3-5 Practical flight training

### WEEK 3

Day 1 Demo climbing and descending, student readbacks

Day 2 Demo long brief, demo medium level turns

Day 3-5 Practical flight training

### WEEK 4

Day 1 Demo long brief - stalling

Day 2 Preflight readbacks (random topics), long briefs

Day 3-5 Practical flight training

#### WEEK 5

Day 1 Demo long brief - normal circuits

Day 2 Long brief readbacks up to and including stalling

Day 3-5 Practical flight training

#### WEEK 6

Day 1 Planned long brief - crosswind circuits

Day 2 Advanced circuit topic discussion (crosswind, flapless,

short field, circuit emergencies)

Day 3-5 Practical flight training

## WEEK 7

Day 1 Demo long brief - crosswind circuits

Day 2 Planned long brief - practice forced landings

Day 3-5 Practical flight training

#### WEEK 8

Day 1 Long brief discussion - precautionary search

Day 2 Planned long and pre-flight brief readbacks

Day 3-5 Practical flight training

#### WEEK 9

Day 1 Planned long and pre-flight brief readbacks, planned discussion on navigation exercises and basic instrument flight Day 2 Planned long and pre-flight brief readbacks, planned discussion on flight lessons, licence syllabus, student issues, FIR flight test form, pre-flight, air exercise, de-brief techniques Day 3-5 Practical flight training

### **WEEK 10**

Day 1-2 Planned long and pre-flight brief readbacks on basic aerodynamic topics, advanced circuits and/or manoeuvres, tailored to student requirements. Feedback from practical flight training instructors to identify areas for further development prior to flight test

Day 3-5 Practical flight training

### **WEEKS 11 & 12**

Day 1 Briefing topic review for pre-licence stage

Day 2 Required flight test documentation/paperwork review

Day 3-5 FIR flight tests