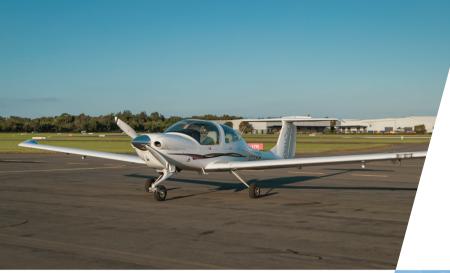

## **AIRCRAFT SELECTION**

# **DA40**Diamond Aircraft

Continental CD-135 Engine/Lycoming IO-360
Garmin G500 or Garmin G1000 Avionics
Maximum Take-Off Weight (MTOW) 1150/1200kgs
Cruising Speed 130kts
4 Seater