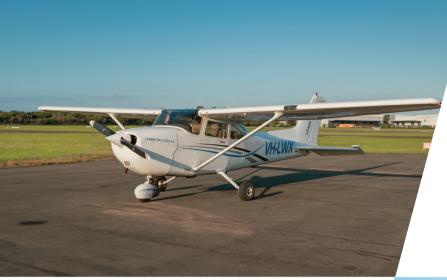

## **172 SKYHAWK**

Cessna

Lycoming IO-360-L2A Engine
Garmin G430 Avionics + Analogue Instruments
Maximum Take-Off Weight (MTOW) 1100kgs
Cruising Speed 122kts
4 Seater