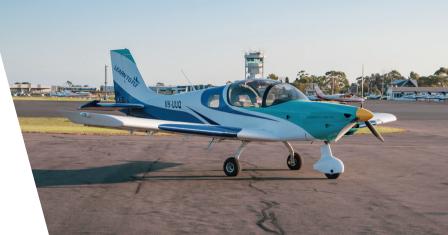

# **SLING 2 LSA**

**Sling Aircraft** 

Rotax 912 ULS Engine
Garmin G3X Touch-Screen Avionics
Maximum Take-Off Weight (MTOW) 600kgs
Cruising Speed 110kts
2 Seater