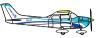

## **172 SKYHAWK**

Cessna

Lycoming IO-360-L2A Engine
Garmin G430 Avionics + Analogue Instruments
Maximum Take-Off Weight (MTOW) 1100kgs
Cruising Speed 122kts
4 Seater