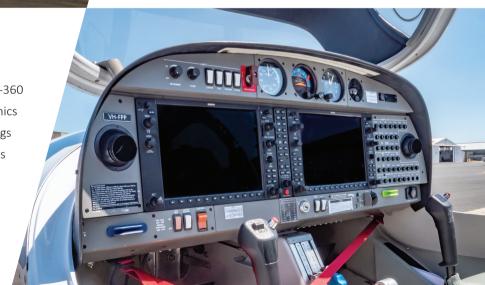

## **AIRCRAFT SELECTION**

# **DA40**Diamond Aircraft

Continental CD-135 Engine/Lycoming IO-360
Garmin G500 or Garmin G1000 Avionics
Maximum Take-Off Weight (MTOW) 1150/1200kgs
Cruising Speed 130kts
4 Seater

# **SLING 2 LSA**

**Sling Aircraft** 

Rotax 912 ULS Engine
Garmin G3X Touch-Screen Avionics
Maximum Take-Off Weight (MTOW) 600kgs
Cruising Speed 110kts
2 Seater

## **172 SKYHAWK**

Cessna

Lycoming IO-360-L2A Engine
Garmin G430 Avionics + Analogue Instruments
Maximum Take-Off Weight (MTOW) 1100kgs
Cruising Speed 122kts
4 Seater