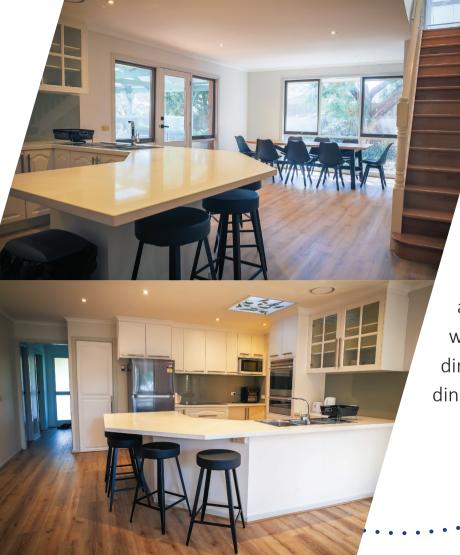

## **LIVING & KITCHEN**

The living and kitchen area is bright and spacious. The kitchen features all brand new modern applicances and a large bench top with bench seating. The living and dining area is furnished with an 8-seat dining table and wall-mounted TV.