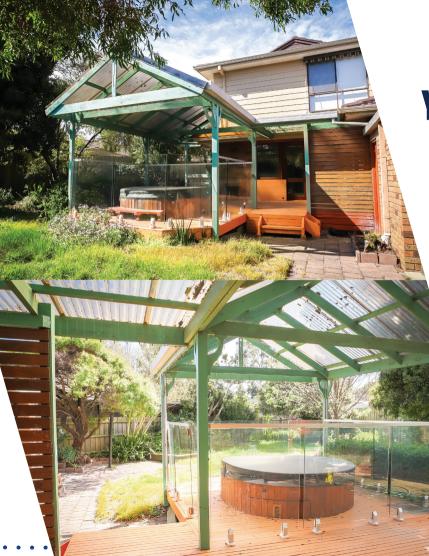

## YOUR HOME AWAY FROM HOME

LTF's newly renovated double storey student accommodation house is 570sqm, with a large backyard and undercover deck area. The house features split system heating and cooling throughout and is situated only 1.5km from the LTF training base at Moorabbin Airport.