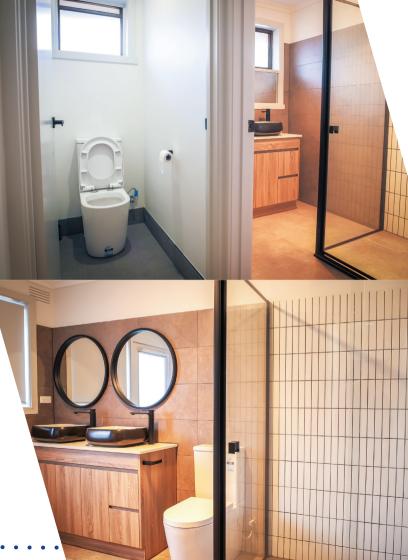

# BATHROOMS

The house has 5 large light-filled bathrooms, all newly renovated with modern fixtures and ample cupboard space. There are also 5 separate toilets and an adjoining laundry with a washing machine and dryer.