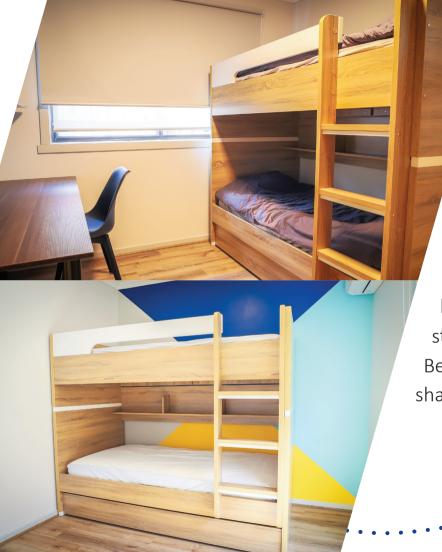

## BEDROOMS

The house contains 7 bedrooms including 6 bedrooms with multiple beds, and 1 master bedroom. All rooms have inbuilt storage space and desks for studying. Bedrooms can be rented as single or shared, depending on available space.